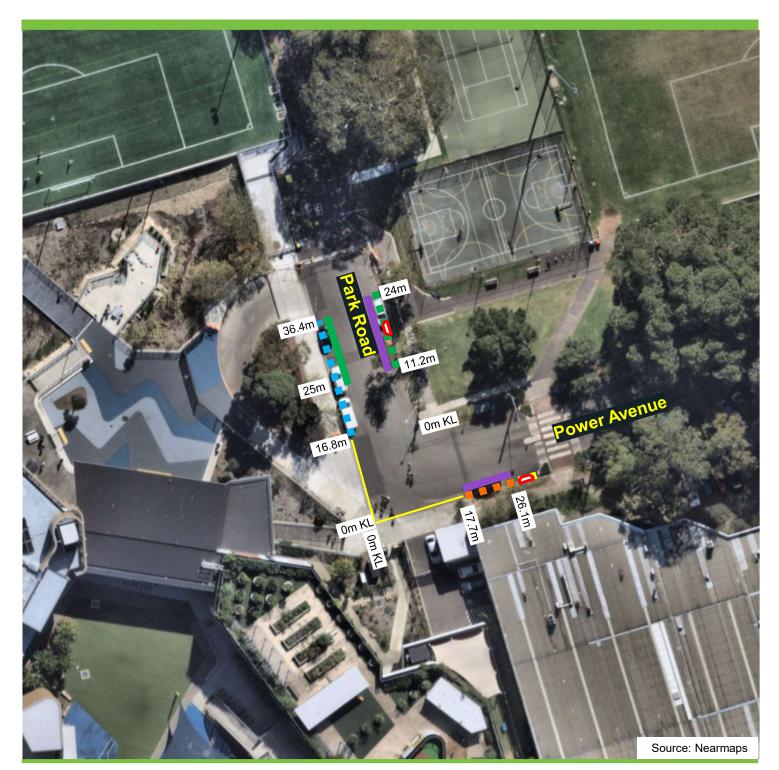

## Proposal

Power Avenue and Park Road, Alexandria Proposed parking changes

## Existing

- "No Stopping"
- \*P15 8-9.30am, 2.30-4pm Mon-Fri" and "2P 9.30am-2.30pm, 4-6pm Mon-Fri"
- \*No Parking 8-9.30am, 2.30-4pm Mon-Fri" and "2P 9.30am-2.30pm, 4-6pm Mon-Fri"
  - "Bus Zone, 8-9.30am, 2.30-4pm, Authorised Save the
  - Children Mobile Play Bus Excepted" and "No Parking Other Times"

## Proposed

- "Mobility Parking Only 8-9.30am, 2.30-4pm Mon-Fri" and "2P 9.30am-2.30pm, 4-6pm Mon-Fri"
- "P15 8-9.30am, 2.30-4pm Mon-Fri Authorised Save the Children
  Mobile Play Bus Excepted" and "No Parking All Other Times, Authorised Save the Children Mobile Play Bus Excepted"

- Proposed new kerb ramp
- Proposed No Stopping Yellow Lines